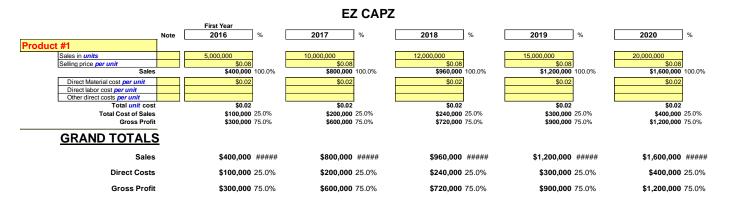

### **Sales Forecast**

#### Five-Year Projected Unit Sales and Costs for a Product

The sales projections above are based off of 2% of the market over a five year period. <u>We used very conservative numbers so the revenue would not look unreasonable.</u> We truly believe our revenue will be much higher than our projections. Our customers would undoubtedly use our product on 100% of their spice bottles, not just a small percentage of them.